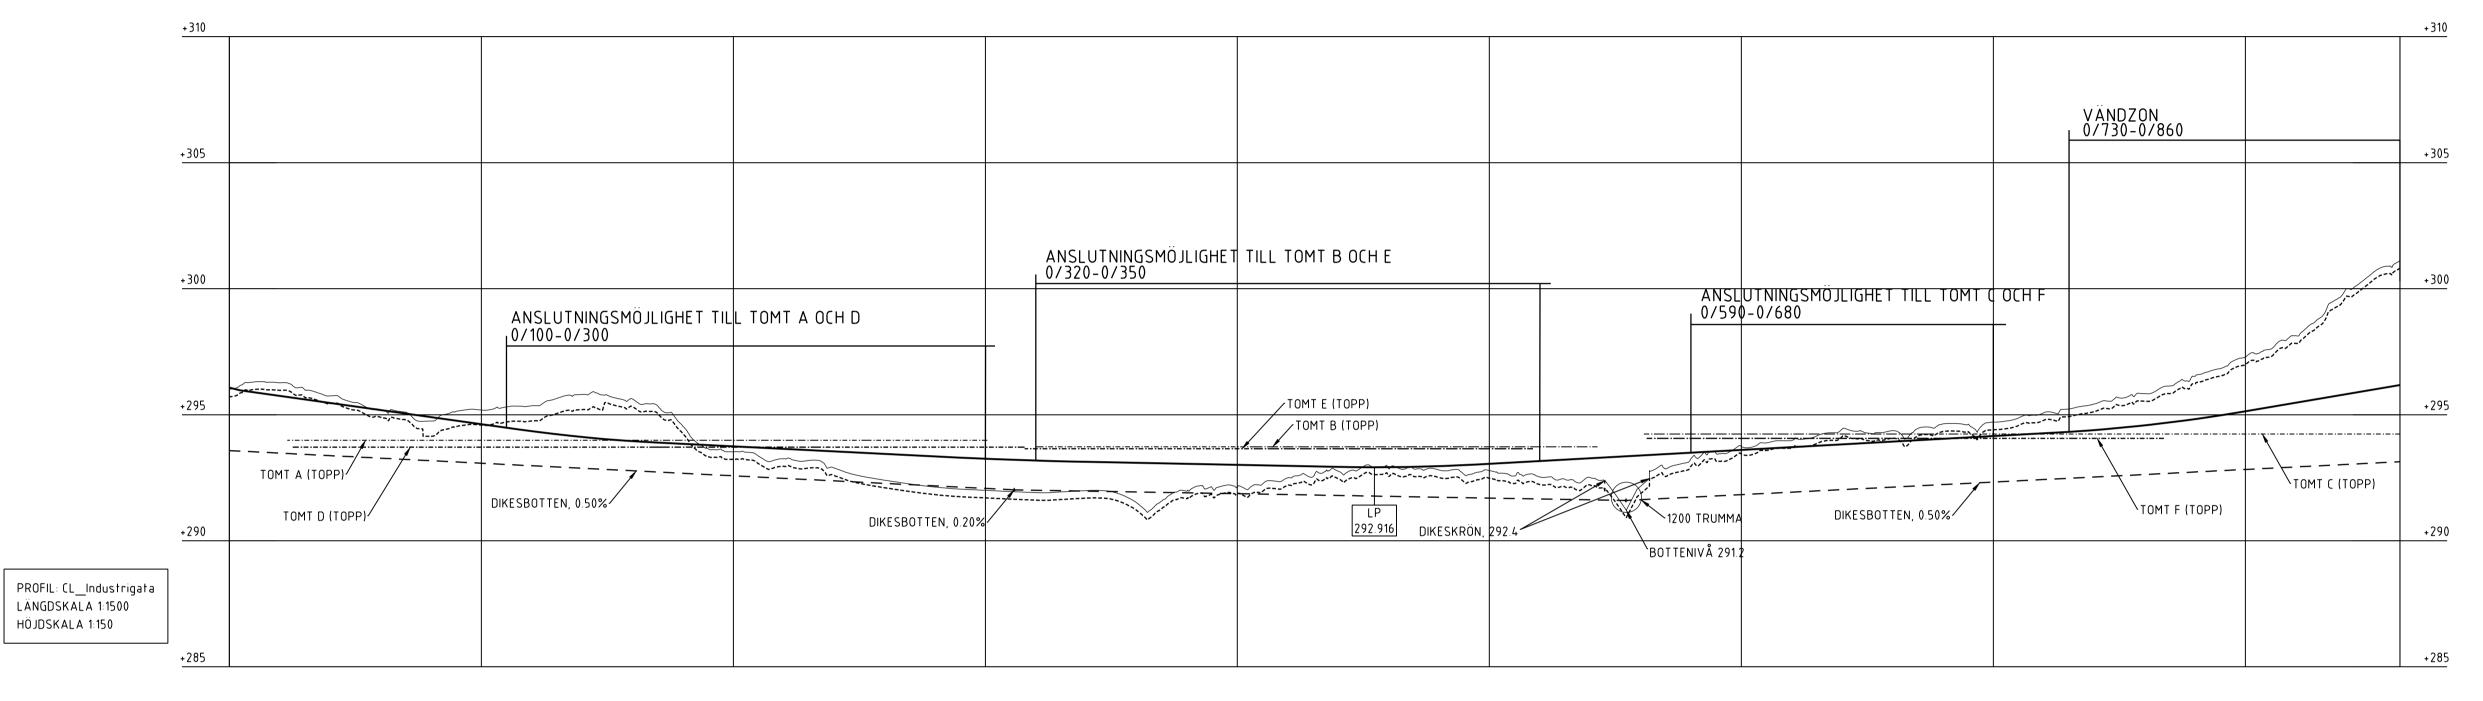

BEFINTLIG MARK

BEFINTLIGHETER

| LUTNING / RADIE / GEOMETR | -1,40% Rv -6000                                | -0,50%                     | Rv -20000                            | -0,20%                               | Rv -7500                             | 0,55%                                          | Rv -69                               | 1,70%                                |
|---------------------------|------------------------------------------------|----------------------------|--------------------------------------|--------------------------------------|--------------------------------------|------------------------------------------------|--------------------------------------|--------------------------------------|
| PROFILLINJE               | 295.75<br>295.47<br>294.91<br>294.35<br>294.12 | 293.84<br>293.74<br>293.54 | 293.44<br>293.25<br>293.25<br>293.18 | 293.09<br>293.05<br>293.01<br>292.97 | 292.92<br>292.96<br>293.05<br>293.16 | 293.38<br>293.60<br>293.71<br>293.82<br>293.93 | 294.04<br>294.15<br>294.39<br>294.58 | 294.83<br>295.14<br>295.48<br>295.82 |
| LÄNGDMÄTNING              | 0/100                                          | 0/200                      | 0/300                                | 0/400                                | 0/500                                | 0/600                                          | 0/700                                | 0/800                                |
| PLANDATA                  | L 173.44 R 300.00 L 175.82 L 58.57             |                            |                                      | R 500.00<br>L 263.99                 |                                      |                                                | L 189.50                             |                                      |
| TVÄRFALL                  |                                                |                            |                                      |                                      |                                      |                                                |                                      |                                      |
| ÖVERBYGGNAD               |                                                |                            |                                      |                                      |                                      |                                                |                                      |                                      |
| MARKSLAG                  |                                                |                            |                                      |                                      |                                      |                                                |                                      |                                      |
| JORDART                   |                                                |                            |                                      |                                      |                                      |                                                |                                      |                                      |

BET ANT ÄNDRINGEN AVSER FÖRPROJEKTERING

FOR GRANSKNING 2020-04-17

RÖNNÅSEN ETAPP 2 UNDERLAG TILL DETALJPLAN, ULRICEHAMNS KOMMUN

RITAD/KONSTRUERAD AV HANDLÄGGARE ... A. STRÖMSMOEN ANSVARIG

2020-04-17 ADAM FISCHER PM VÄG OCH MARK

BILAGA 2 PROFILRITNING INDUSTRIGATA

FORMAT/SKALA 1:150 NUMMER T - 30 - 2 - 002