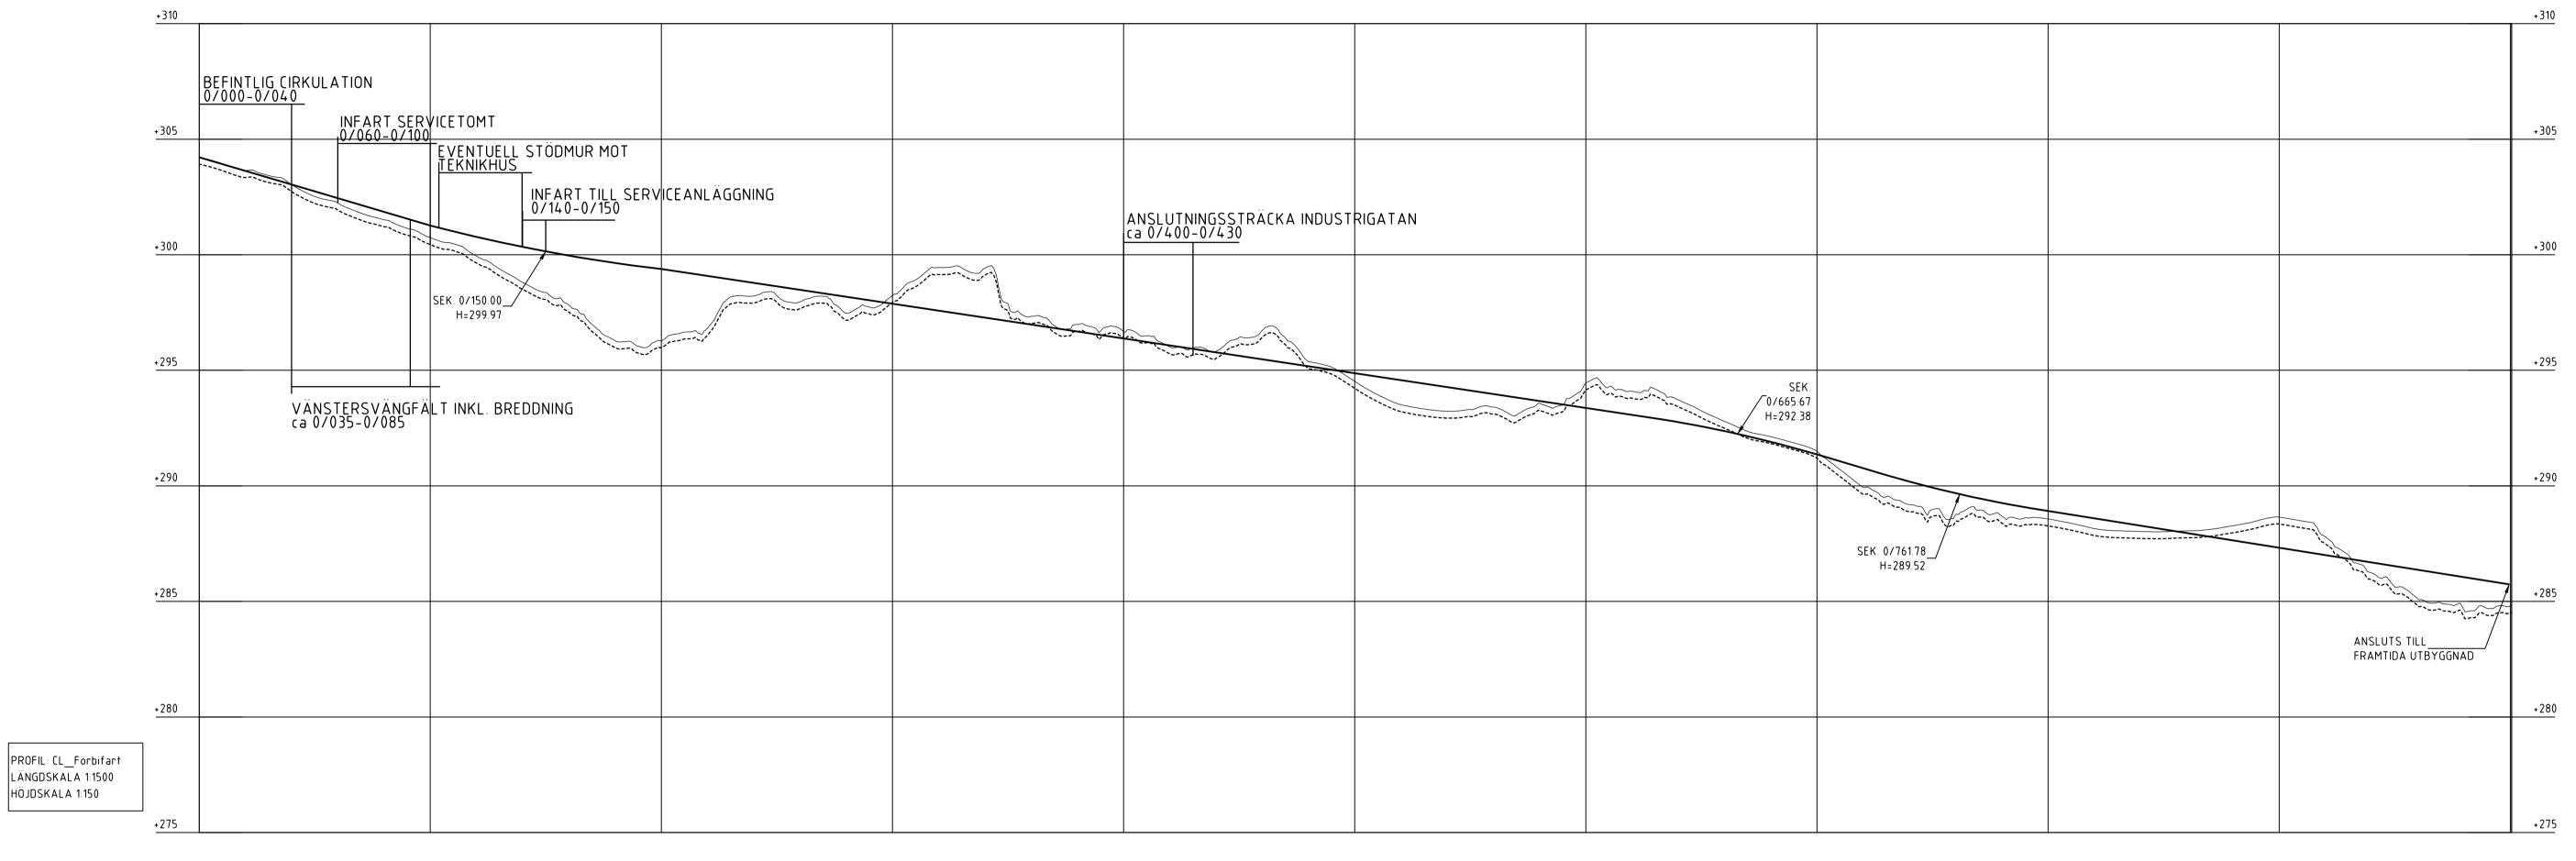

**KOORDINATSYSTEM** PLANSYSTEM: SWEREF 99 13 30

## HÖJDSYSTEM: RH2000 **TECKENFÖRKLARING**

VEGETATIONSAVTAGNING

BEFINTLIGHETER

BEFINTLIG MARK

| LUTNING / RADIE / GEOMETRI | -2,95% PN                                      | v -7000                              | -1,50%                                                   |                                                | Rv 5000 Rv -5000                                                   | -1,59%                                         |
|----------------------------|------------------------------------------------|--------------------------------------|----------------------------------------------------------|------------------------------------------------|--------------------------------------------------------------------|------------------------------------------------|
| PROFILLINJE                | 303.63<br>303.04<br>302.45<br>301.26<br>300.77 | 299.96<br>299.38<br>299.38<br>299.08 | 298.18<br>297.88<br>297.28<br>296.98<br>296.08<br>295.78 | 294.87<br>294.57<br>293.97<br>293.37<br>293.07 | 292.37<br>291.91<br>290.77<br>289.68<br>288.91<br>288.60<br>288.28 | 287.64<br>287.32<br>286.69<br>286.37<br>286.05 |
| LÄNGDMÄTNING               | 0/100                                          | 0/200                                | 0/300 0/400                                              | 0/500 0/600                                    | 0/700 0/800                                                        | 0/900 1/000                                    |
| PLANDATA                   | L 43.65 R 70.00 L 56.28<br>L 40.23             | R 200.00<br>L 90.47                  | L 312.29                                                 | R 600.00<br>L 85.47                            | L 372.22                                                           |                                                |
| TVÄRFALL                   |                                                |                                      |                                                          |                                                |                                                                    |                                                |
| ÖVERBYGGNAD                |                                                |                                      |                                                          |                                                |                                                                    |                                                |
| ÖVERBYGGNAD<br>MARKSLAG    |                                                |                                      |                                                          |                                                |                                                                    |                                                |
| JORDART                    |                                                |                                      |                                                          |                                                |                                                                    |                                                |

BET ANT ÄNDRINGEN AVSER
SKEDE ---DATUM SIGN

FÖRPROJEKTERING

FOR GRANSKNING 2020-04-17

RÖNNÅSEN ETAPP 2 UNDERLAG TILL DETALJPLAN, ULRICEHAMNS KOMMUN

RITAD/KONSTRUERAD AV HANDLÄGGARE ... A. STRÖMSMOEN ANSVARIG 2020-04-17 ADAM FISCHER

PM VÄG OCH MARK BILAGA 2 PROFILRITNING FÖRBIFART

FORMAT/SKALA 1:150 NUMMER T - 30 - 2 - 001

KOORDINATSYSTEM PLANSYSTEM: SWEREF 99 13 30 HÖJDSYSTEM: RH2000 **TECKENFÖRKLARING** ----- VEGETATIONSAVTAGNING